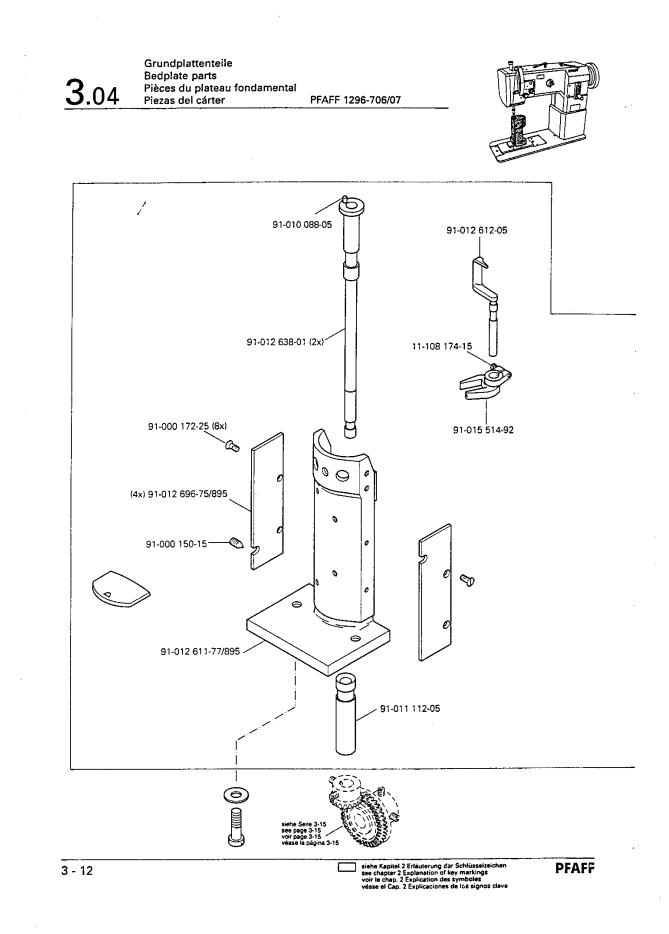

#### PFAFF

0 - 1

- Die Seriennummer der Maschine, f
  ür die diese Teileliste G
  ültigkeit hat, ist auf der Titelseite aufgef
  ührt.
- Gestrichelt dargestellte Teile zeigen angrenzende Teile aus anderen Funktionsgruppen.
- Im oberen Teil der Bildseiten befindet sich eine Gesamtansicht der Maschine.
   Der Einbauort der dargestellten Teile wird durch eine gerasterte Fläche gekennzeichnet.
- Einrahmungen auf den Bildseiten zeigen, aus welchen Einzelteilen sich die Gruppenteile zusammensetzen.
- Die auf den Bildseiten verwendeten Schlüsselzeichen ( ; ; ; usw.) sind im Kapitel "Erläuterungen der Schlüsselzeichen\* aufgelistet.
- The serial number of the machine to which this parts list applies is indicated on the cover page.
- All parts are illustrated in function groups with the parts which they function together with in the machine.
- Parts illustrated with broken lines are parts from other function groups which border on the illustrated function group.
- The above section of the page of illustrations contains a total view of the machine. The place for the installation of the parts pictured here is marked by the grid.
- The framed-in sections on the illustration pages show the individual parts comprising a group.
- The key markings used on the illustrated pages ( \_\_\_\_; 2; 3 etc.) are listed in the chapter "Explanation of key markings".
- Le numéro de série de la machine pour laquelle cette liste de pièces est valable est indiqué sur la première page.
- Toutes les pièces sont représentées en fonction de leur groupement fonctionnel dans la machine.
- Les pièces hâchurées indiquent les pièces limitrophes de groupes de fonctions différents.
- La partie supérieure des pages de figures comprend une présentation globale de la machine. L'emplacement des pièces représentées est signalé par quadrillages.
- Les parties encadrées sur les pages à illustrations représentent les pièces individuelles formant groupe.
- Vous trouverez au chapitre "Explication des symboles" une liste des symboles utilisés sur les pages de figures ( ); 2; 3 etc.)
- El número de serie de la máquina para la cual tiene validez esta lista de piezas va indicado en la página de título.
- Todas las piezas están ilustradas tal como aparecen en la máquina para su funcionamiento.
- Las piezas representadas con rayitas muestran piezas colindantes de otros grupos de funciones.
- En la parte superior de las páginas ilustradas se puede ver una vista en conjunto de la máquina.
   El lugar de montaje de la pieza representada va caracterizada mediante una superficie reticulada.
- Los recuadros en las páginas ilustradas indican las piezas individuales de que se componen los grupos.
- Los signos clave ( ; ; ; ; ; etc.) empleados en las páginas con ilustraciones van listados en el capitulo "Explicaciones de los signos clave".