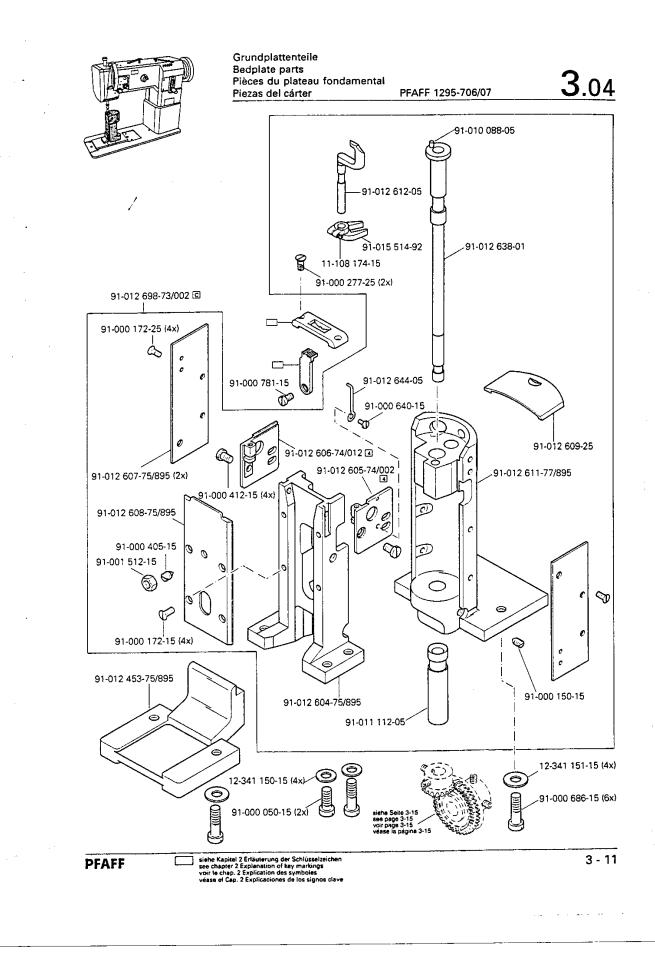

|

Ζ

2 - 4

Erläuterung der Schlüsselzeichen Explanation of key markings Explication des symboles Explicaciones de los signos clave

81/3

Verwendung je nach Bedarf. To be used as required. Utilisation en fonction des besoins. Utilización, según sea necesario.



/

Länge angeben. State length. Préciser longueur. Indiquese la largura.



......





1

















































Wartungseinheit (-925/03) Air filter / lubricator (-925/03) PFAFF 1295-706/07 Conditionneur d'air comprimé (-925/03) Grupo acondicionador del aire comprimido (-925/03)





8 - 1

.....

8

Einrichtung zum Nähen gewölbter Arbeitsstücke (-940/01) Equipment for sewing tubular workpieces (-940/01) Dispositif pour la couture ou le piguage d'articles bombés (-940/01) Equipo para coser piezas abombadas (-940/01) PFAFF 1295-706/07



9 - 1

9

## From the library of: Superior Sewing Machine & Supply LLC

(die sonstigen Teilo wie in Recister 3.01 bis 3.04) (for all other parts see Sections 3.01 to 3.04) (les autres pièces comme dans les registrers 3.01 à 3.04) (las demás piezas como en los registros 3.01 al 3.04) siehe Kapitel 2 Erläuterung der Schlüsselzeichen see