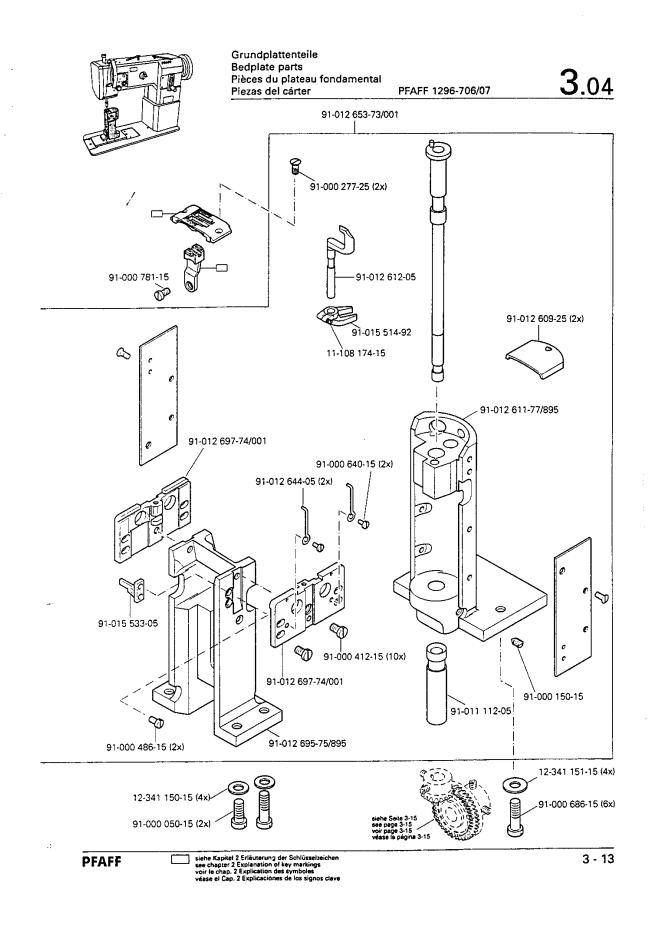

#### PFAFF

0 - 1

- Die Seriennummer der Maschine, f
  ür die diese Teileliste G
  ültigkeit hat, ist auf der Titelseite aufgef
  ührt.
- Gestrichelt dargestellte Teile zeigen angrenzende Teile aus anderen Funktionsgruppen.
- Im oberen Teil der Bildseiten befindet sich eine Gesamtansicht der Maschine.
   Der Einbauort der dargestellten Teile wird durch eine gerasterte Fläche gekennzeichnet.
- Einrahmungen auf den Bildseiten zeigen, aus welchen Einzelteilen sich die Gruppenteile zusammensetzen.
- Die auf den Bildseiten verwendeten Schlüsselzeichen ( ; ; ; usw.) sind im Kapitel "Erläuterungen der Schlüsselzeichen\* aufgelistet.
- The serial number of the machine to which this parts list applies is indicated on the cover page.
- All parts are illustrated in function groups with the parts which they function together with in the machine.
- Parts illustrated with broken lines are parts from other function groups which border on the illustrated function group.
- The above section of the page of illustrations contains a total view of the machine. The place for the installation of the parts pictured here is marked by the grid.
- The framed-in sections on the illustration pages show the individual parts comprising a group.
- The key markings used on the illustrated pages ( \_\_\_\_; 2; 3 etc.) are listed in the chapter "Explanation of key markings".
- Le numéro de série de la machine pour laquelle cette liste de pièces est valable est indiqué sur la première page.
- Toutes les pièces sont représentées en fonction de leur groupement fonctionnel dans la machine.
- Les pièces hâchurées indiquent les pièces limitrophes de groupes de fonctions différents.
- La partie supérieure des pages de figures comprend une présentation globale de la machine. L'emplacement des pièces représentées est signalé par quadrillages.
- Les parties encadrées sur les pages à illustrations représentent les pièces individuelles formant groupe.
- Vous trouverez au chapitre "Explication des symboles" une liste des symboles utilisés sur les pages de figures ( ); 2; 3 etc.)
- El número de serie de la máquina para la cual tiene validez esta lista de piezas va indicado en la página de título.
- Todas las piezas están ilustradas tal como aparecen en la máquina para su funcionamiento.
- Las piezas representadas con rayitas muestran piezas colindantes de otros grupos de funciones.
- En la parte superior de las páginas ilustradas se puede ver una vista en conjunto de la máquina.
   El lugar de montaje de la pieza representada va caracterizada mediante una superficie reticulada.
- Los recuadros en las páginas ilustradas indican las piezas individuales de que se componen los grupos.
- Los signos clave ( ; ; ; ; ; etc.) empleados en las páginas con ilustraciones van listados en el capitulo "Explicaciones de los signos clave".