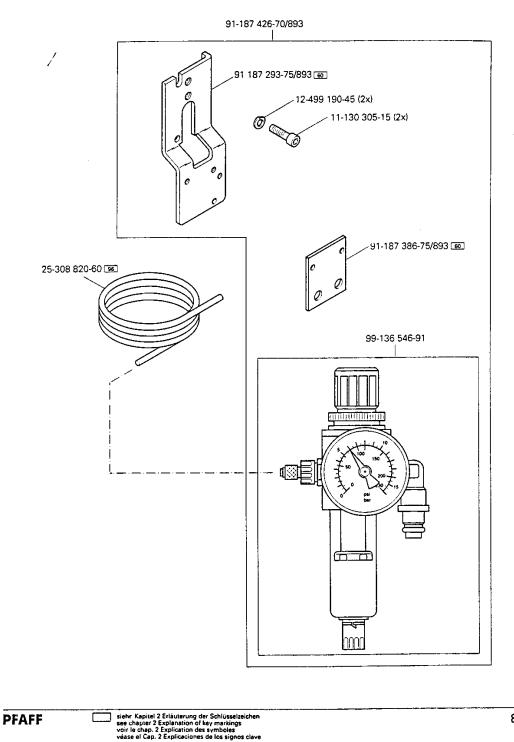

/

Länge angeben. State length. Préciser longueur. Indiquese la largura.

......

1

Wartungseinheit (-925/03) Air filter / lubricator (-925/03) PFAFF 1295-706/07 Conditionneur d'air comprimé (-925/03) Grupo acondicionador del aire comprimido (-925/03)