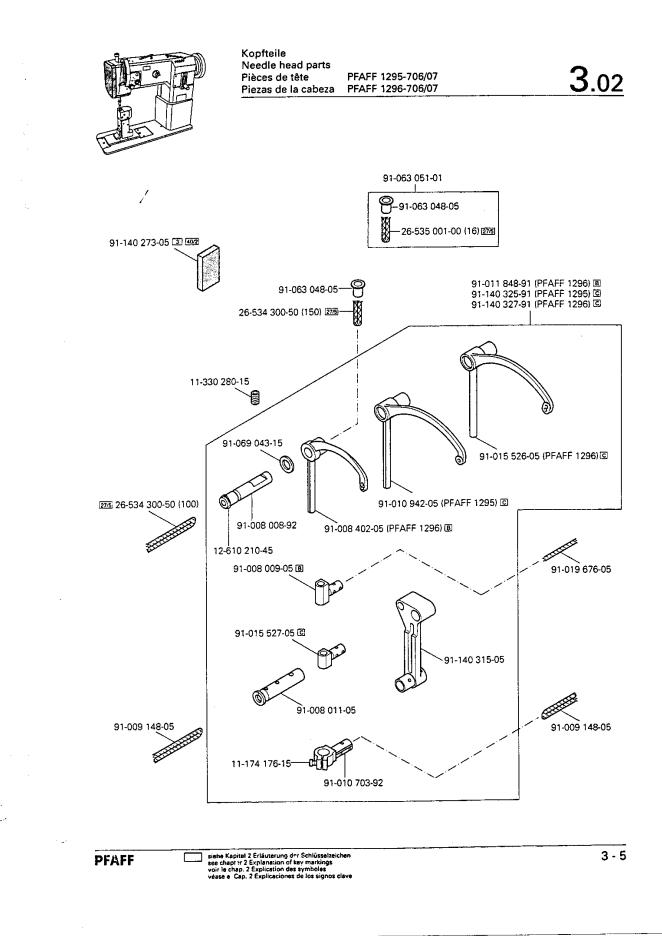

#### PFAFF

0 - 1

- Die Seriennummer der Maschine, f
  ür die diese Teileliste G
  ültigkeit hat, ist auf der Titelseite aufgef
  ührt.
- Gestrichelt dargestellte Teile zeigen angrenzende Teile aus anderen Funktionsgruppen.
- Im oberen Teil der Bildseiten befindet sich eine Gesamtansicht der Maschine.
   Der Einbauort der dargestellten Teile wird durch eine gerasterte Fläche gekennzeichnet.
- Einrahmungen auf den Bildseiten zeigen, aus welchen Einzelteilen sich die Gruppenteile zusammensetzen.
- Die auf den Bildseiten verwendeten Schlüsselzeichen ( ; ; ; usw.) sind im Kapitel "Erläuterungen der Schlüsselzeichen\* aufgelistet.
- The serial number of the machine to which this parts list applies is indicated on the cover page.
- All parts are illustrated in function groups with the parts which they function together with in the machine.
- Parts illustrated with broken lines are parts from other function groups which border on the illustrated function group.
- The above section of the page of illustrations contains a total view of the machine. The place for the installation of the parts pictured here is marked by the grid.
- The framed-in sections on the illustration pages show the individual parts comprising a group.
- The key markings used on the illustrated pages ( \_\_\_\_; 2; 3 etc.) are listed in the chapter "Explanation of key markings".
- Le numéro de série de la machine pour laquelle cette liste de pièces est valable est indiqué sur la première page.
- Toutes les pièces sont représentées en fonction de leur groupement fonctionnel dans la machine.
- Les pièces hâchurées indiquent les pièces limitrophes de groupes de fonctions différents.
- La partie supérieure des pages de figures comprend une présentation globale de la machine. L'emplacement des pièces représentées est signalé par quadrillages.
- Les parties encadrées sur les pages à illustrations représentent les pièces individuelles formant groupe.
- Vous trouverez au chapitre "Explication des symboles" une liste des symboles utilisés sur les pages de figures ( ); 2; 3 etc.)
- El número de serie de la máquina para la cual tiene validez esta lista de piezas va indicado en la página de título.
- Todas las piezas están ilustradas tal como aparecen en la máquina para su funcionamiento.
- Las piezas representadas con rayitas muestran piezas colindantes de otros grupos de funciones.
- En la parte superior de las páginas ilustradas se puede ver una vista en conjunto de la máquina.
   El lugar de montaje de la pieza representada va caracterizada mediante una superficie reticulada.
- Los recuadros en las páginas ilustradas indican las piezas individuales de que se componen los grupos.
- Los signos clave ( ; ; ; ; ; etc.) empleados en las páginas con ilustraciones van listados en el capitulo "Explicaciones de los signos clave".