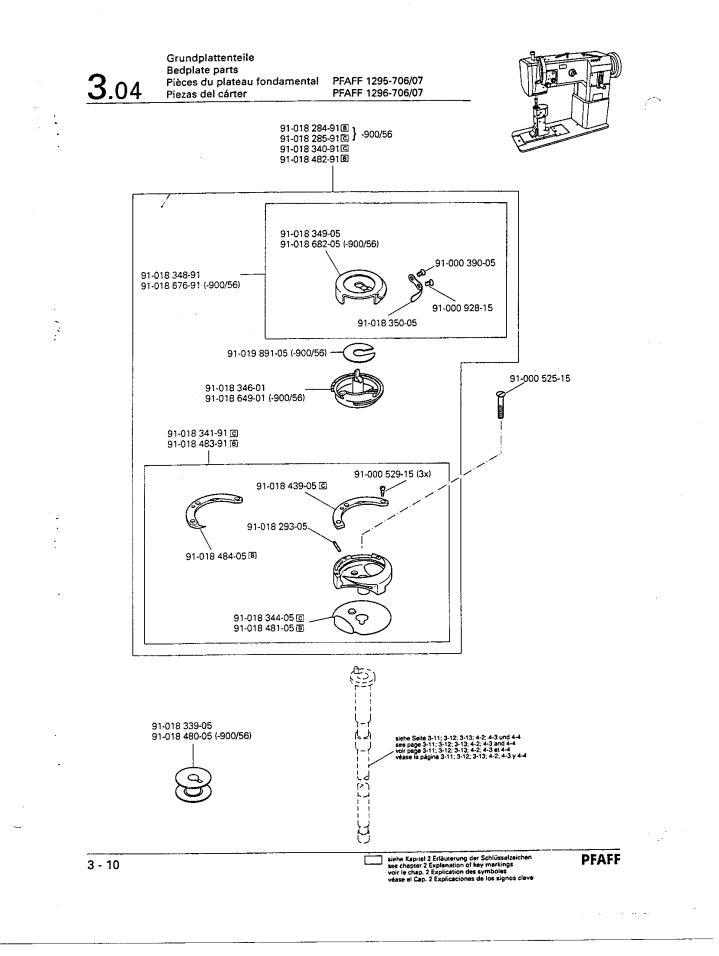

|

Ζ

2 - 4

Erläuterung der Schlüsselzeichen Explanation of key markings Explication des symboles Explicaciones de los signos clave

81/3

Verwendung je nach Bedarf. To be used as required. Utilisation en fonction des besoins. Utilización, según sea necesario.



/

Länge angeben. State length. Préciser longueur. Indiquese la largura.



......





1

















































Wartungseinheit (-925/03) Air filter / lubricator (-925/03) PFAFF 1295-706/07 Conditionneur d'air comprimé (-925/03) Grupo acondicionador del aire comprimido (-925/03)





8 - 1

.....

8

Einrichtung zum Nähen gewölbter Arbeitsstücke (-940/01) Equipment for sewing tubular workpieces (-940/01) Dispositif pour la couture ou le piguage d'articles bombés (-940/01) Equipo para coser piezas abombadas (-940/01) PFAFF 1295-706/07



9 - 1

9

## From the library of: Superior Sewing Machine & Supply LLC

(die sonstigen Teilo wie in Recister 3.01 bis 3.04) (for all other parts see Sections 3.01 to 3.04) (les autres pièces comme dans les registrers 3.01 à 3.04) (las demás piezas como en los registros 3.01 al 3.04) siehe Kapitel 2 Erläuterung der Schlüsselzeichen se