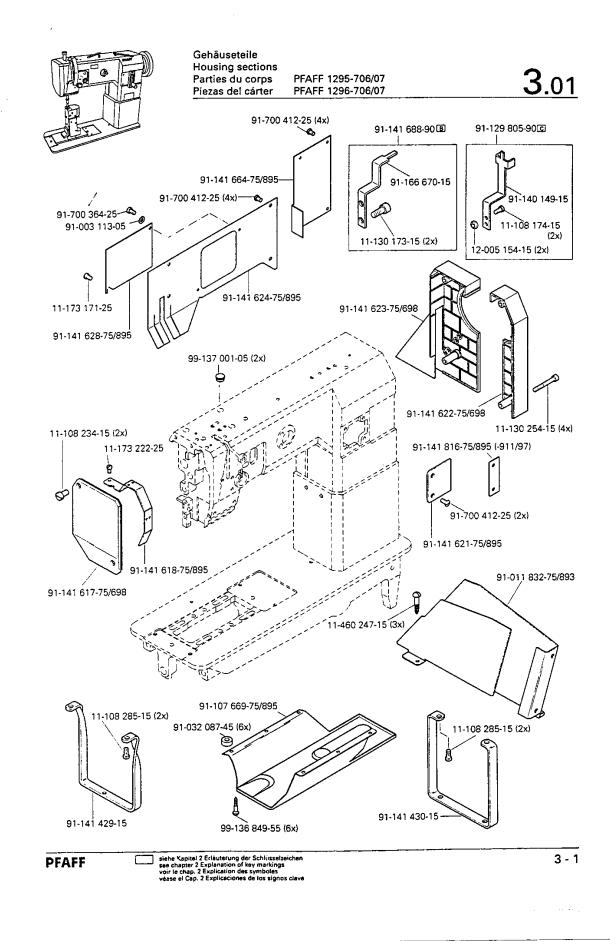

|

Ζ

2 - 4

Erläuterung der Schlüsselzeichen Explanation of key markings Explication des symboles Explicaciones de los signos clave

81/3

Verwendung je nach Bedarf. To be used as required. Utilisation en fonction des besoins. Utilización, según sea necesario.



/

Länge angeben. State length. Préciser longueur. Indiquese la largura.



......





1

















































Wartungseinheit (-925/03) Air filter / lubricator (-925/03) PFAFF 1295-706/07 Conditionneur d'air comprimé (-925/03) Grupo acondicionador del aire comprimido (-925/03)





8 - 1

.....

8

Einrichtung zum Nähen gewölbter Arbeitsstücke (-940/01) Equipment for sewing tubular workpieces (-940/01) Dispositif pour la couture ou le piguage d'articles bombés (-940/01) Equipo para coser piezas abombadas (-940/01) PFAFF 1295-706/07



9 - 1

9

## From the library of: Superior Sewing Machine & Supply LLC

(die sonstigen Teilo wie in Recister 3.01 bis 3.04) (for all other parts see Sections 3.01 to 3.04) (les autres pièces comme dans les registrers 3.01 à 3.04) (las demás piezas como en los registros 3.01 al 3.04) siehe Kapitel 2 Erläuterung de