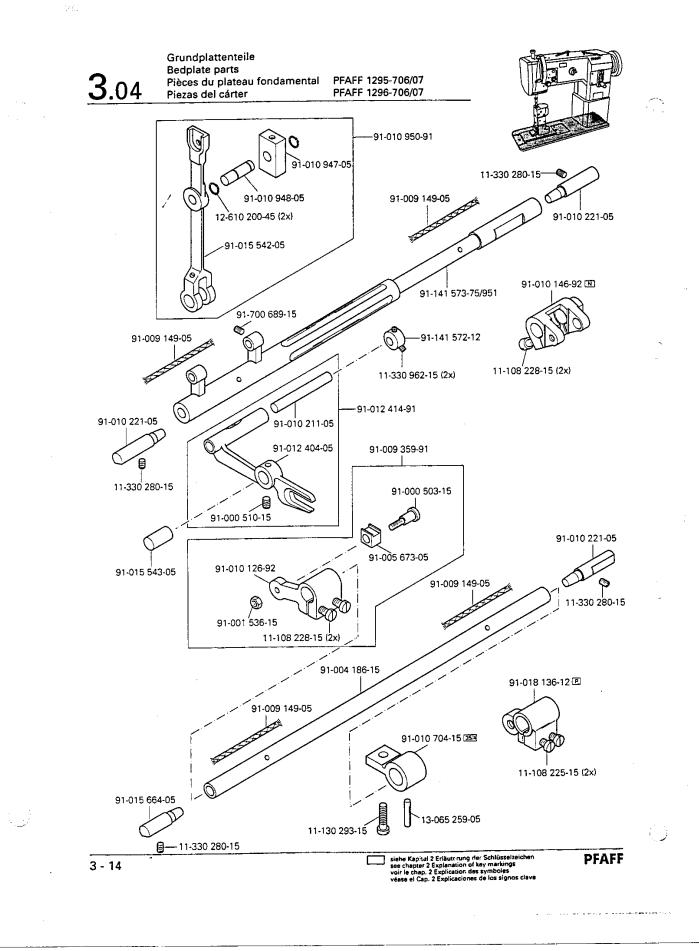

#### PFAFF

0 - 1

- Die Seriennummer der Maschine, f
  ür die diese Teileliste G
  ültigkeit hat, ist auf der Titelseite aufgef
  ührt.
- Gestrichelt dargestellte Teile zeigen angrenzende Teile aus anderen Funktionsgruppen.
- Im oberen Teil der Bildseiten befindet sich eine Gesamtansicht der Maschine.
   Der Einbauort der dargestellten Teile wird durch eine gerasterte Fläche gekennzeichnet.
- Einrahmungen auf den Bildseiten zeigen, aus welchen Einzelteilen sich die Gruppenteile zusammensetzen.
- Die auf den Bildseiten verwendeten Schlüsselzeichen ( ; ; ; usw.) sind im Kapitel "Erläuterungen der Schlüsselzeichen\* aufgelistet.
- The serial number of the machine to which this parts list applies is indicated on the cover page.
- All parts are illustrated in function groups with the parts which they function together with in the machine.
- Parts illustrated with broken lines are parts from other function groups which border on the illustrated function group.
- The above section of the page of illustrations contains a total view of the machine. The place for the installation of the parts pictured here is marked by the grid.
- The framed-in sections on the illustration pages show the individual parts comprising a group.
- The key markings used on the illustrated pages ( \_\_\_\_; 2; 3 etc.) are listed in the chapter "Explanation of key markings".
- Le numéro de série de la machine pour laquelle cette liste de pièces est valable est indiqué sur la première page.
- Toutes les pièces sont représentées en fonction de leur groupement fonctionnel dans la machine.
- Les pièces hâchurées indiquent les pièces limitrophes de groupes de fonctions différents.
- La partie supérieure des pages de figures comprend une présentation globale de la machine. L'emplacement des pièces représentées est signalé par quadrillages.
- Les parties encadrées sur les pages à illustrations représentent les pièces individuelles formant groupe.
- Vous trouverez au chapitre "Explication des symboles" une liste des symboles utilisés sur les pages de figures ( ); 2; 3 etc.)
- El número de serie de la máquina para la cual tiene validez esta lista de piezas va indicado en la página de título.
- Todas las piezas están ilustradas tal como aparecen en la máquina para su funcionamiento.
- Las piezas representadas con rayitas muestran piezas colindantes de otros grupos de funciones.
- En la parte superior de las páginas ilustradas se puede ver una vista en conjunto de la máquina.
   El lugar de montaje de la pieza representada va caracterizada mediante una superficie reticulada.
- Los recuadros en las páginas ilustradas indican las piezas individuales de que se componen los grupos.
- Los signos clave ( ; ; ; ; ; etc.) empleados en las páginas con ilustraciones van listados en el capitulo "Explicaciones de los signos clave".