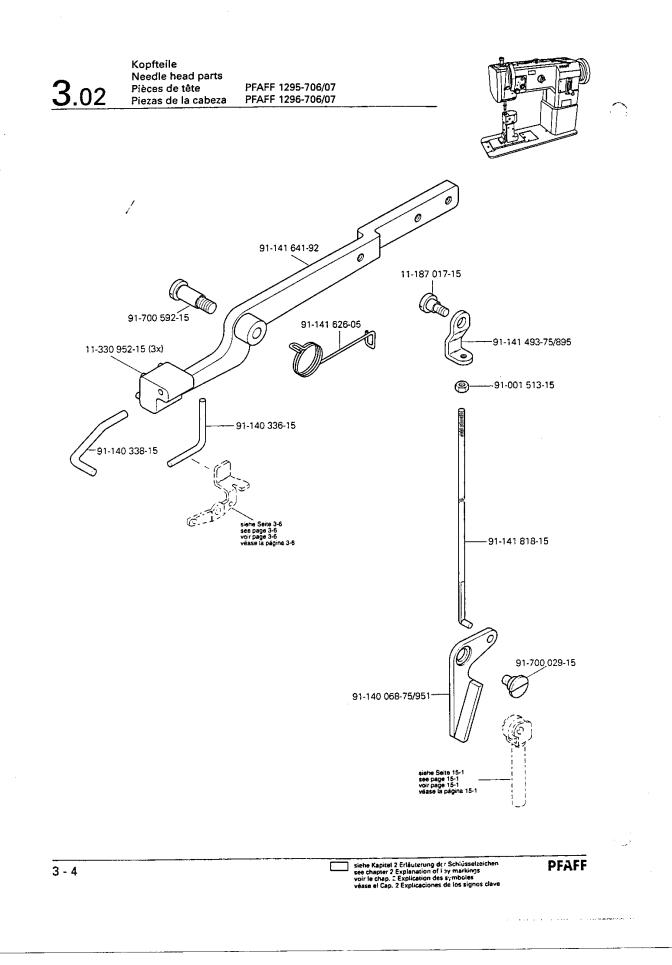

#### PFAFF

0 - 1

- Die Seriennummer der Maschine, f
  ür die diese Teileliste G
  ültigkeit hat, ist auf der Titelseite aufgef
  ührt.
- Gestrichelt dargestellte Teile zeigen angrenzende Teile aus anderen Funktionsgruppen.
- Im oberen Teil der Bildseiten befindet sich eine Gesamtansicht der Maschine.
   Der Einbauort der dargestellten Teile wird durch eine gerasterte Fläche gekennzeichnet.
- Einrahmungen auf den Bildseiten zeigen, aus welchen Einzelteilen sich die Gruppenteile zusammensetzen.
- Die auf den Bildseiten verwendeten Schlüsselzeichen ( ; ; ; usw.) sind im Kapitel "Erläuterungen der Schlüsselzeichen\* aufgelistet.
- The serial number of the machine to which this parts list applies is indicated on the cover page.
- All parts are illustrated in function groups with the parts which they function together with in the machine.
- Parts illustrated with broken lines are parts from other function groups which border on the illustrated function group.
- The above section of the page of illustrations contains a total view of the machine. The place for the installation of the parts pictured here is marked by the grid.
- The framed-in sections on the illustration pages show the individual parts comprising a group.
- The key markings used on the illustrated pages ( \_\_\_\_; 2; 3 etc.) are listed in the chapter "Explanation of key markings".
- Le numéro de série de la machine pour laquelle cette liste de pièces est valable est indiqué sur la première page.
- Toutes les pièces sont représentées en fonction de leur groupement fonctionnel dans la machine.
- Les pièces hâchurées indiquent les pièces limitrophes de groupes de fonctions différents.
- La partie supérieure des pages de figures comprend une présentation globale de la machine. L'emplacement des pièces représentées est signalé par quadrillages.
- Les parties encadrées sur les pages à illustrations représentent les pièces individuelles formant groupe.
- Vous trouverez au chapitre "Explication des symboles" une liste des symboles utilisés sur les pages de figures ( ); 2; 3 etc.)
- El número de serie de la máquina para la cual tiene validez esta lista de piezas va indicado en la página de título.
- Todas las piezas están ilustradas tal como aparecen en la máquina para su funcionamiento.
- Las piezas representadas con rayitas muestran piezas colindantes de otros grupos de funciones.
- En la parte superior de las páginas ilustradas se puede ver una vista en conjunto de la máquina.
   El lugar de montaje de la pieza representada va caracterizada mediante una superficie reticulada.
- Los recuadros en las páginas ilustradas indican las piezas individuales de que se componen los grupos.
- Los signos clave ( ; ; ; ; ; etc.) empleados en las páginas con ilustraciones van listados en el capitulo "Explicaciones de los signos clave".