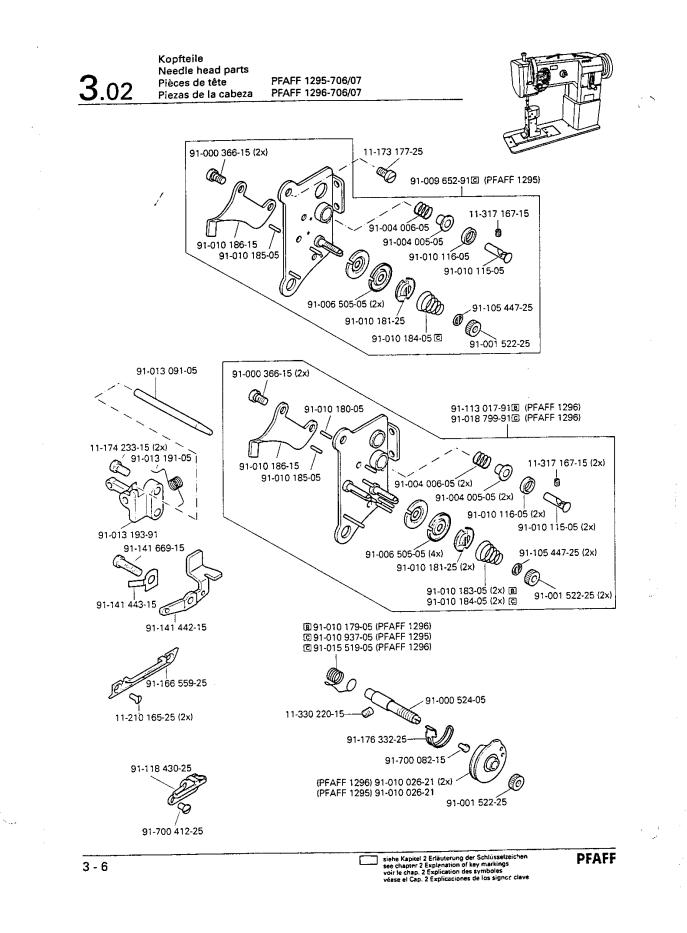

#### PFAFF

0 - 1

- Die Seriennummer der Maschine, f
  ür die diese Teileliste G
  ültigkeit hat, ist auf der Titelseite aufgef
  ührt.
- Gestrichelt dargestellte Teile zeigen angrenzende Teile aus anderen Funktionsgruppen.
- Im oberen Teil der Bildseiten befindet sich eine Gesamtansicht der Maschine.
   Der Einbauort der dargestellten Teile wird durch eine gerasterte Fläche gekennzeichnet.
- Einrahmungen auf den Bildseiten zeigen, aus welchen Einzelteilen sich die Gruppenteile zusammensetzen.
- Die auf den Bildseiten verwendeten Schlüsselzeichen ( ; ; ; usw.) sind im Kapitel "Erläuterungen der Schlüsselzeichen\* aufgelistet.
- The serial number of the machine to which this parts list applies is indicated on the cover page.
- All parts are illustrated in function groups with the parts which they function together with in the machine.
- Parts illustrated with broken lines are parts from other function groups which border on the illustrated function group.
- The above section of the page of illustrations contains a total view of the machine. The place for the installation of the parts pictured here is marked by the grid.
- The framed-in sections on the illustration pages show the individual parts comprising a group.
- The key markings used on the illustrated pages ( \_\_\_\_; 2; 3 etc.) are listed in the chapter "Explanation of key markings".
- Le numéro de série de la machine pour laquelle cette liste de pièces est valable est indiqué sur la première page.
- Toutes les pièces sont représentées en fonction de leur groupement fonctionnel dans la machine.
- Les pièces hâchurées indiquent les pièces limitrophes de groupes de fonctions différents.
- La partie supérieure des pages de figures comprend une présentation globale de la machine. L'emplacement des pièces représentées est signalé par quadrillages.
- Les parties encadrées sur les pages à illustrations représentent les pièces individuelles formant groupe.
- Vous trouverez au chapitre "Explication des symboles" une liste des symboles utilisés sur les pages de figures ( ); 2; 3 etc.)
- El número de serie de la máquina para la cual tiene validez esta lista de piezas va indicado en la página de título.
- Todas las piezas están ilustradas tal como aparecen en la máquina para su funcionamiento.
- Las piezas representadas con rayitas muestran piezas colindantes de otros grupos de funciones.
- En la parte superior de las páginas ilustradas se puede ver una vista en conjunto de la máquina.
   El lugar de montaje de la pieza representada va caracterizada mediante una superficie reticulada.
- Los recuadros en las páginas ilustradas indican las piezas individuales de que se componen los grupos.
- Los signos clave ( ; ; ; ; ; etc.) empleados en las páginas con ilustraciones van listados en el capitulo "Explicaciones de los signos clave".