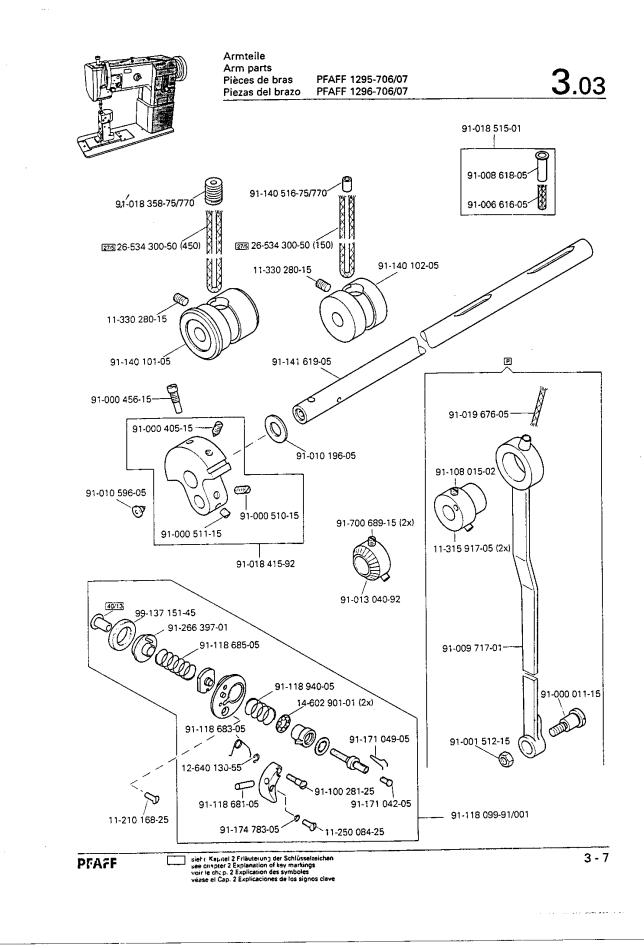

#### PFAFF

0 - 1

- Die Seriennummer der Maschine, f
  ür die diese Teileliste G
  ültigkeit hat, ist auf der Titelseite aufgef
  ührt.
- Gestrichelt dargestellte Teile zeigen angrenzende Teile aus anderen Funktionsgruppen.
- Im oberen Teil der Bildseiten befindet sich eine Gesamtansicht der Maschine.
   Der Einbauort der dargestellten Teile wird durch eine gerasterte Fläche gekennzeichnet.
- Einrahmungen auf den Bildseiten zeigen, aus welchen Einzelteilen sich die Gruppenteile zusammensetzen.
- Die auf den Bildseiten verwendeten Schlüsselzeichen ( ; ; ; usw.) sind im Kapitel "Erläuterungen der Schlüsselzeichen\* aufgelistet.
- The serial number of the machine to which this parts list applies is indicated on the cover page.
- All parts are illustrated in function groups with the parts which they function together with in the machine.
- Parts illustrated with broken lines are parts from other function groups which border on the illustrated function group.
- The above section of the page of illustrations contains a total view of the machine. The place for the installation of the parts pictured here is marked by the grid.
- The framed-in sections on the illustration pages show the individual parts comprising a group.
- The key markings used on the illustrated pages ( \_\_\_\_; 2; 3 etc.) are listed in the chapter "Explanation of key markings".
- Le numéro de série de la machine pour laquelle cette liste de pièces est valable est indiqué sur la première page.
- Toutes les pièces sont représentées en fonction de leur groupement fonctionnel dans la machine.
- Les pièces hâchurées indiquent les pièces limitrophes de groupes de fonctions différents.
- La partie supérieure des pages de figures comprend une présentation globale de la machine. L'emplacement des pièces représentées est signalé par quadrillages.
- Les parties encadrées sur les pages à illustrations représentent les pièces individuelles formant groupe.
- Vous trouverez au chapitre "Explication des symboles" une liste des symboles utilisés sur les pages de figures ( ); 2; 3 etc.)
- El número de serie de la máquina para la cual tiene validez esta lista de piezas va indicado en la página de título.
- Todas las piezas están ilustradas tal como aparecen en la máquina para su funcionamiento.
- Las piezas representadas con rayitas muestran piezas colindantes de otros grupos de funciones.
- En la parte superior de las páginas ilustradas se puede ver una vista en conjunto de la máquina.
   El lugar de montaje de la pieza representada va caracterizada mediante una superficie reticulada.
- Los recuadros en las páginas ilustradas indican las piezas individuales de que se componen los grupos.
- Los signos clave ( ; ; ; ; ; etc.) empleados en las páginas con ilustraciones van listados en el capitulo "Explicaciones de los signos clave".