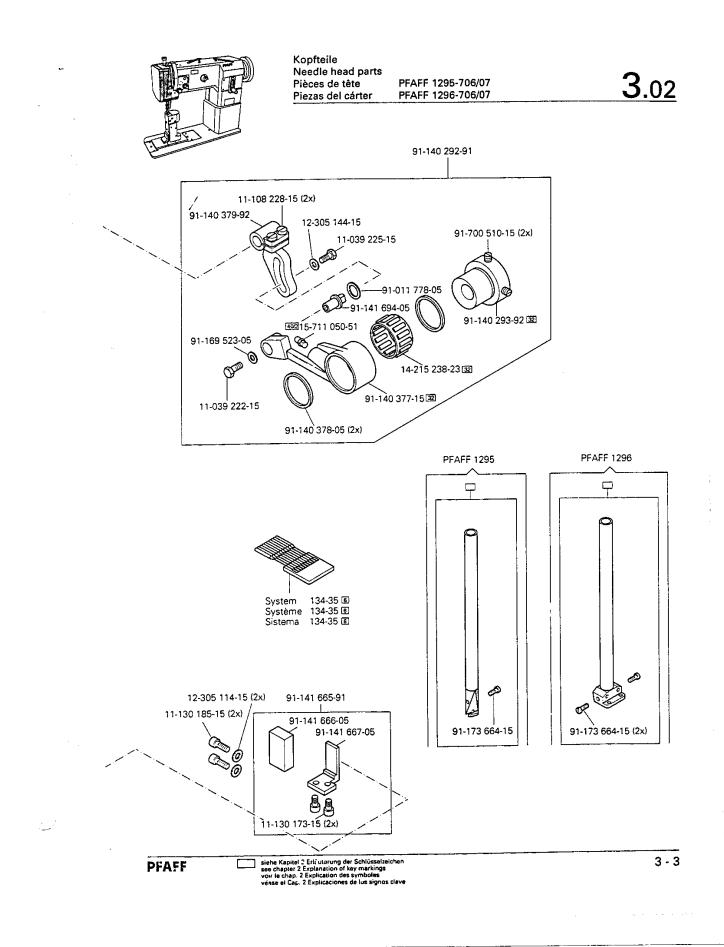

|

Ζ

2 - 4

Erläuterung der Schlüsselzeichen Explanation of key markings Explication des symboles Explicaciones de los signos clave

81/3

Verwendung je nach Bedarf. To be used as required. Utilisation en fonction des besoins. Utilización, según sea necesario.



/

Länge angeben. State length. Préciser longueur. Indiquese la largura.



......





1

















































Wartungseinheit (-925/03) Air filter / lubricator (-925/03) PFAFF 1295-706/07 Conditionneur d'air comprimé (-925/03) Grupo acondicionador del aire comprimido (-925/03)





8 - 1

.....

8

Einrichtung zum Nähen gewölbter Arbeitsstücke (-940/01) Equipment for sewing tubular workpieces (-940/01) Dispositif pour la couture ou le piguage d'articles bombés (-940/01) Equipo para coser piezas abombadas (-940/01) PFAFF 1295-706/07



9 - 1

9

## From the library of: Superior Sewing Machine & Supply LLC

(die sonstigen Teilo wie in Recister 3.01 bis 3.04) (for all other parts see Sections 3.01 to 3.04) (les autres pièces comme dans les registrers 3.01 à 3.04) (las demás piezas como en los registros 3.01 al 3.04) siehe Kapitel 2 Erläuterung der Schlü