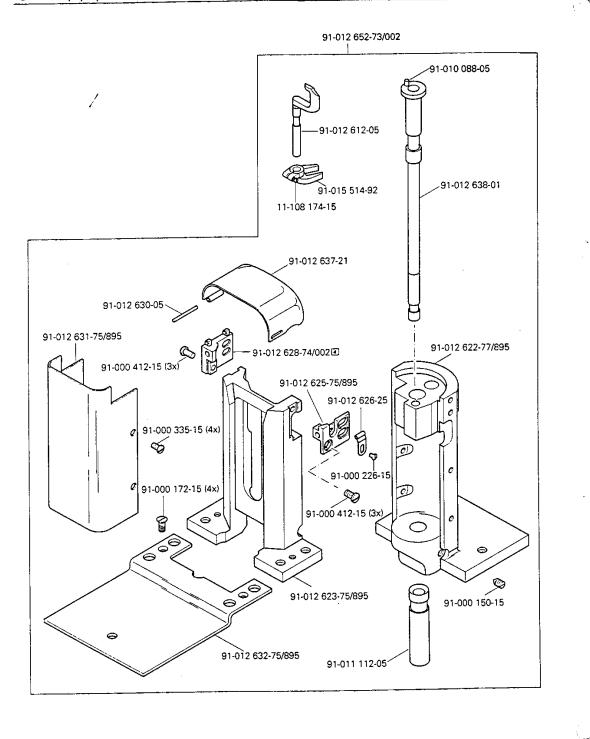

8 - 1

.....

8

Einrichtung zum Nähen gewölbter Arbeitsstücke (-940/01) Equipment for sewing tubular workpieces (-940/01) Dispositif pour la couture ou le piguage d'articles bombés (-940/01) Equipo para coser piezas abombadas (-940/01) PFAFF 1295-706/07