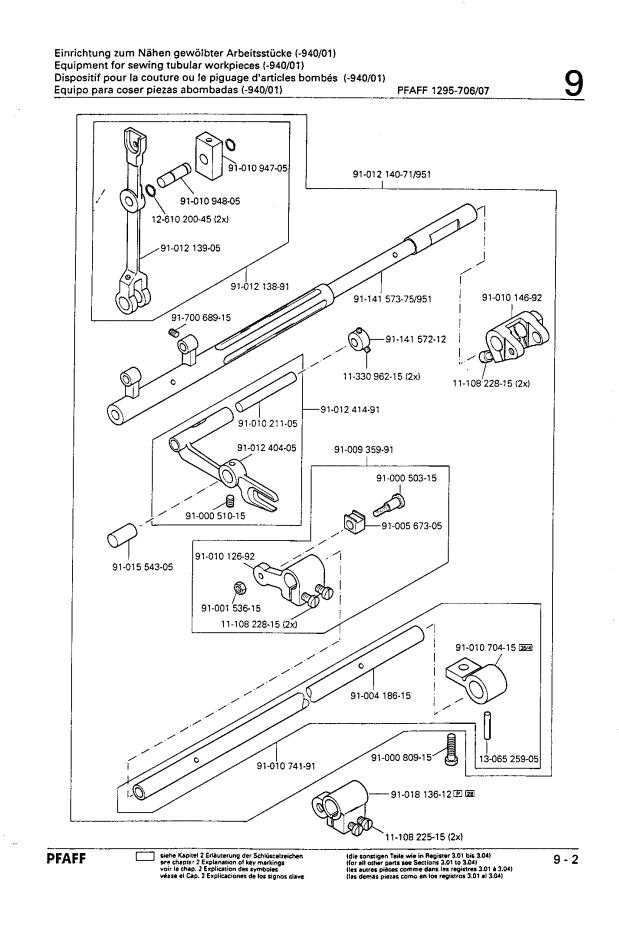

8 - 1

.....

8

Einrichtung zum Nähen gewölbter Arbeitsstücke (-940/01) Equipment for sewing tubular workpieces (-940/01) Dispositif pour la couture ou le piguage d'articles bombés (-940/01) Equipo para coser piezas abombadas (-940/01) PFAFF 1295-706/07