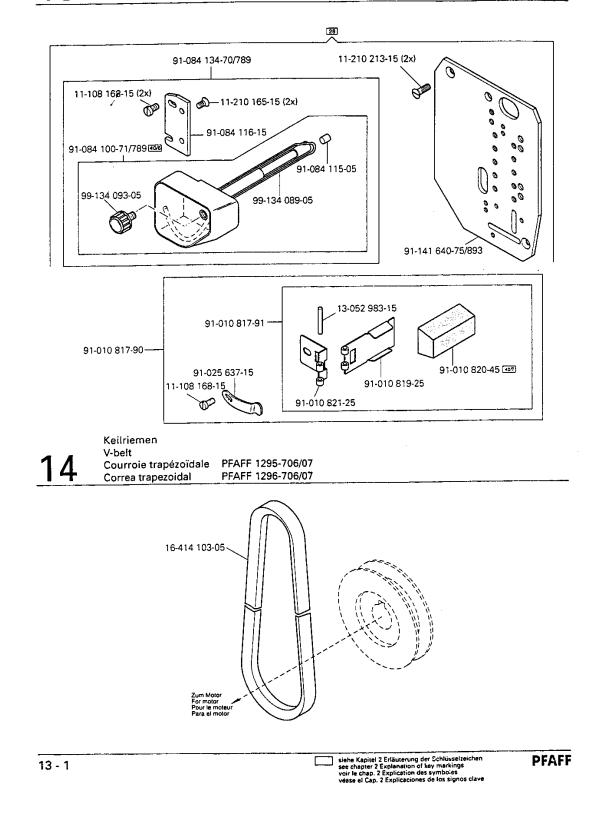

13

Fadenöler Thread lubricator Graisseur de fil PFAFF 1295-706/07 Lubricador del hilo PFAFF 1295-706/07

Keilriemenschutz (unter der Tischplatte) Belt guard (under table top) Garde-courroie (sous le plateau de table) Guardacorreas (parte inferior)