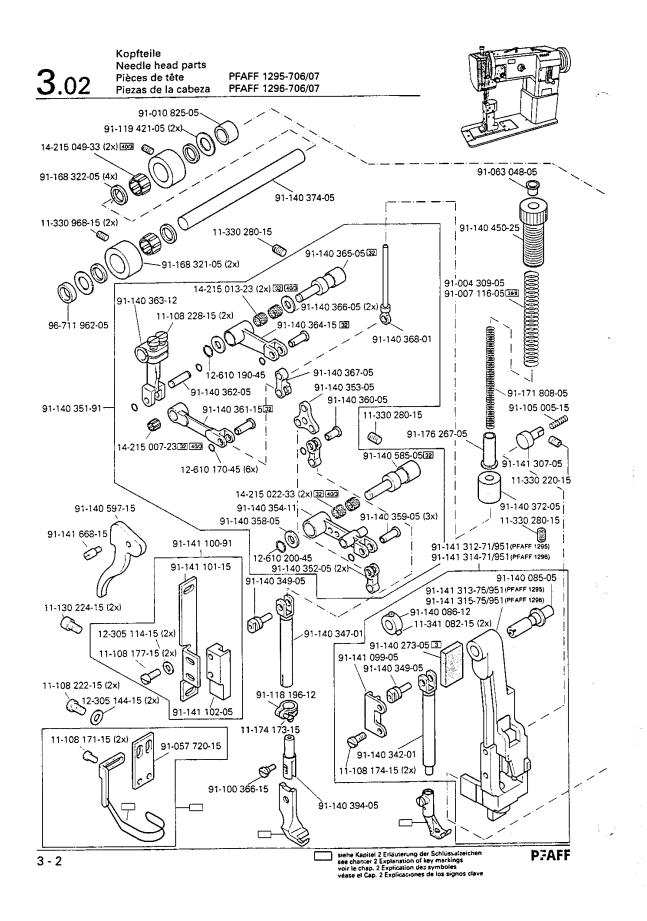

|

Ζ

2 - 4

Erläuterung der Schlüsselzeichen Explanation of key markings Explication des symboles Explicaciones de los signos clave

81/3

Verwendung je nach Bedarf. To be used as required. Utilisation en fonction des besoins. Utilización, según sea necesario.



/

Länge angeben. State length. Préciser longueur. Indiquese la largura.



......





1

















































Wartungseinheit (-925/03) Air filter / lubricator (-925/03) PFAFF 1295-706/07 Conditionneur d'air comprimé (-925/03) Grupo acondicionador del aire comprimido (-925/03)





8 - 1

.....

8

Einrichtung zum Nähen gewölbter Arbeitsstücke (-940/01) Equipment for sewing tubular workpieces (-940/01) Dispositif pour la couture ou le piguage d'articles bombés (-940/01) Equipo para coser piezas abombadas (-940/01) PFAFF 1295-706/07



9 - 1

9

## From the library of: Superior Sewing Machine & Supply LLC

(die sonstigen Teilo wie in Recister 3.01 bis 3.04) (for all other parts see Sections 3.01 to 3.04) (les autres pièces comme dans les registrers 3.01 à 3.04) (las demás piezas como en los registros 3.01 al 3.04) siehe Kapitel 2 Erläuterung der