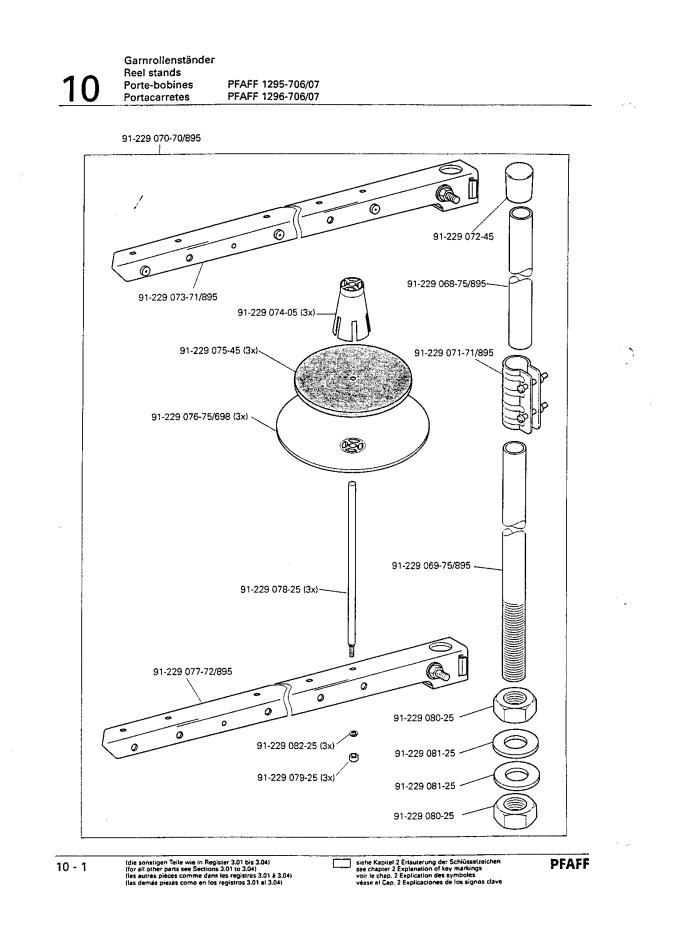

o (-925/03)





8 - 1

.....

8

Einrichtung zum Nähen gewölbter Arbeitsstücke (-940/01) Equipment for sewing tubular workpieces (-940/01) Dispositif pour la couture ou le piguage d'articles bombés (-940/01) Equipo para coser piezas abombadas (-940/01) PFAFF 1295-706/07



9 - 1

9

## From the library of: Superior Sewing Machine & Supply LLC

(die sonstigen Teilo wie in Recister 3.01 bis 3.04) (for all other parts see Sections 3.01 to 3.04) (les autres pièces comme dans les registrers 3.01 à 3.04) (las demás piezas como en los registros 3.01 al 3.04) siehe Kapitel 2 Erläuterung der Schlüsselzeichen see chapter 2 Explanation of kay markings voir le chap. 2 Explication des symboles véase el Cap. 2 Explicaciones de los signos clave

PFAFF

ياديه والمعورة المتوجود التارين المايدمة الموسي





| Einstellehren      |                   |
|--------------------|-------------------|
| Adjustment gauges  |                   |
| Calibres           | PFAFF 1295-706/07 |
| Calibres de ajuste | PFAFF 1296-706/07 |
|                    |                   |

.





| Teile zur Tischplatte<br>Parts for table top |                   |    |
|----------------------------------------------|-------------------|----|
| Pièces du plateau                            | PFAFF 1295-706/07 | 12 |
| Piezas pata el tablero                       | PFAFF 1296-706/07 | 12 |



13

Fadenöler Thread lubricator Graisseur de fil PFAFF 1295-706/07 Lubricador del hilo PFAFF 1295-706/07



Keilriemenschutz (unter der Tischplatte) Belt guard (under table top) Garde-courroie (sous le plateau de table) Guardacorreas