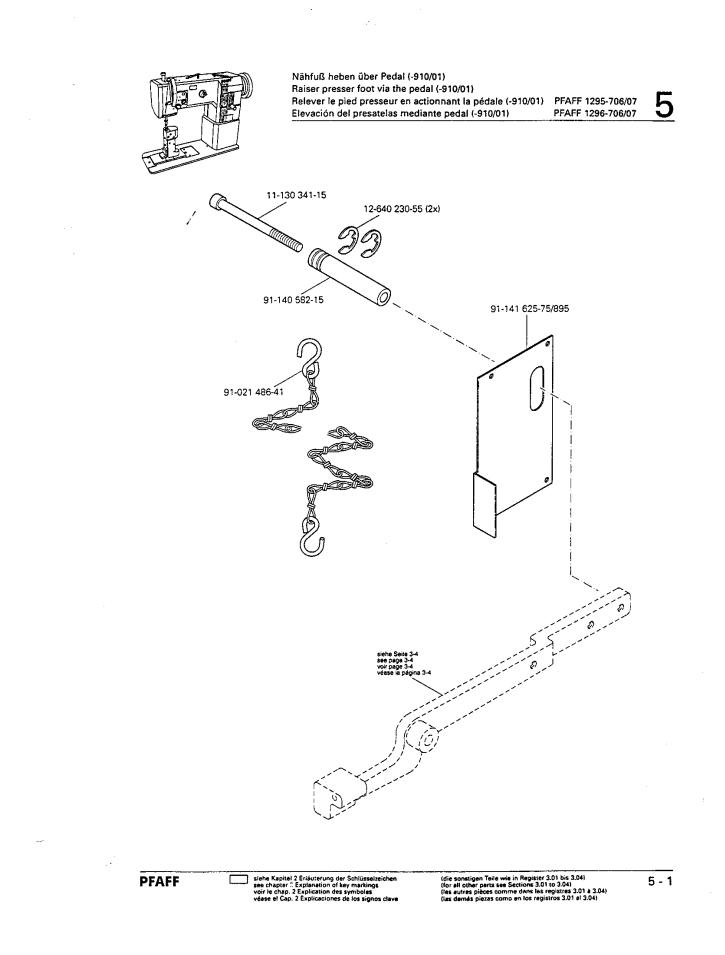

|

Ζ

2 - 4

Erläuterung der Schlüsselzeichen Explanation of key markings Explication des symboles Explicaciones de los signos clave

81/3

Verwendung je nach Bedarf. To be used as required. Utilisation en fonction des besoins. Utilización, según sea necesario.



/

Länge angeben. State length. Préciser longueur. Indiquese la largura.



......





1

















































Wartungseinheit (-925/03) Air filter / lubricator (-925/03) PFAFF 1295-706/07 Conditionneur d'air comprimé (-925/03) Grupo acondicionador del aire comprimido (-925/03)





8 - 1

.....

8

Einrichtung zum Nähen gewölbter Arbeitsstücke (-940/01) Equipment for sewing tubular workpieces (-940/01) Dispositif pour la couture ou le piguage d'articles bombés (-940/01) Equipo para coser piezas abombadas (-940/01) PFAFF 1295-706/07



9 - 1

9

## From the library of: Superior Sewing Machine & Supply LLC

(die sonstigen Teilo wie in Recister 3.01 bis 3.04) (for all other parts see Sections 3.01 to 3.04) (les autres pièces comme dans les registrers 3.01 à 3.04) (las demás piezas como en los registros 3.01 al 3.04) siehe Kapitel 2 Erläuterung der Schlüsselzeichen see chapter 2 Explanation of