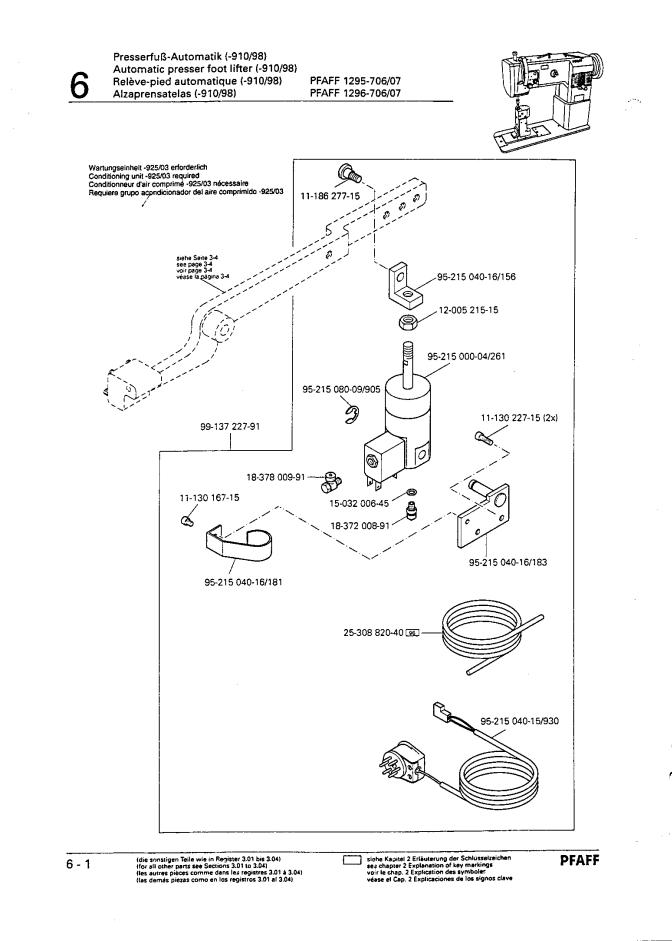

PFAFF

•....

Inhaltsverzeichnis Contents Table des matières Contenido ۰.

| 5  | Nähfuß heben über Pedal (-910/01)                                                                                                           |
|----|---------------------------------------------------------------------------------------------------------------------------------------------|
| 6  | Presserfuß-Automatik (-910/98)<br>Automatic presser foot lifter (-910/98)<br>Relève-pied automatique (-910/98)<br>Alzaprensatelas (-910/98) |
| 7  | Verriegelungs-Einrichtung (-911/97)<br>Backtacking mechanism (-911/97)<br>Dispositif à points d'arrêt (-911/97)<br>Rematador (-911/97)      |
| 8  | Wartungseinheit (-925/03)                                                                                                                   |
| 9  | Einrichtung zum Nähen gewölbter Arbeitsstücke (-940/01)                                                                                     |
| 10 | Garnrollenständer                                                                                                                           |
| 11 | Einstellehren                                                                                                                               |
| 12 | Teile zur Tischplatte                                                                                                                       |
| 13 | Fadenöler                                                                                                                                   |
| 14 | Keilriemen                                                                                                                                  |
|    | PFAFF                                                                                                                                       |