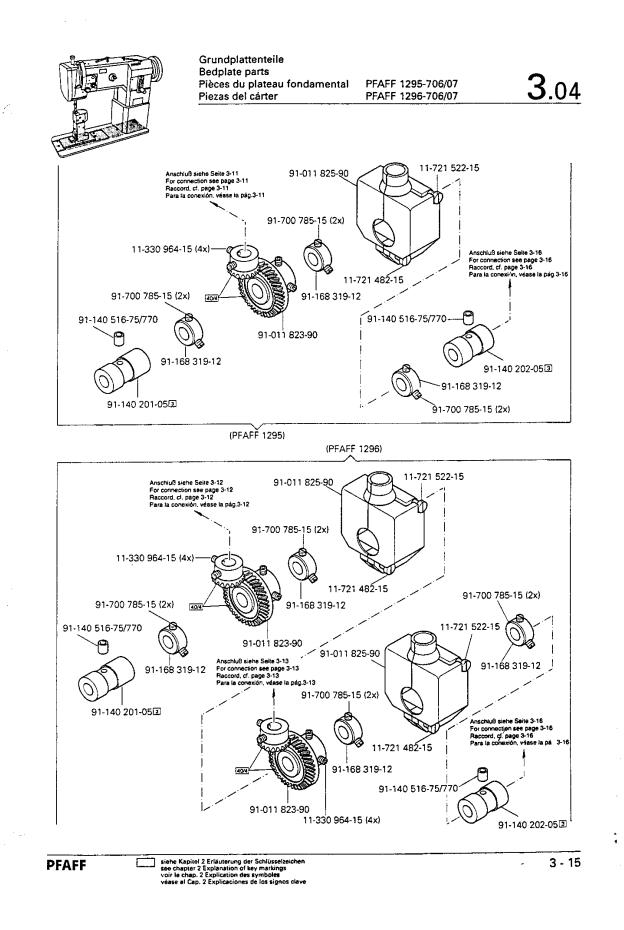

#### PFAFF

0 - 1

- Die Seriennummer der Maschine, f
  ür die diese Teileliste G
  ültigkeit hat, ist auf der Titelseite aufgef
  ührt.
- Gestrichelt dargestellte Teile zeigen angrenzende Teile aus anderen Funktionsgruppen.
- Im oberen Teil der Bildseiten befindet sich eine Gesamtansicht der Maschine.
   Der Einbauort der dargestellten Teile wird durch eine gerasterte Fläche gekennzeichnet.
- Einrahmungen auf den Bildseiten zeigen, aus welchen Einzelteilen sich die Gruppenteile zusammensetzen.
- Die auf den Bildseiten verwendeten Schlüsselzeichen ( ; ; ; usw.) sind im Kapitel "Erläuterungen der Schlüsselzeichen\* aufgelistet.
- The serial number of the machine to which this parts list applies is indicated on the cover page.
- All parts are illustrated in function groups with the parts which they function together with in the machine.
- Parts illustrated with broken lines are parts from other function groups which border on the illustrated function group.
- The above section of the page of illustrations contains a total view of the machine. The place for the installation of the parts pictured here is marked by the grid.
- The framed-in sections on the illustration pages show the individual parts comprising a group.
- The key markings used on the illustrated pages ( \_\_\_\_; 2; 3 etc.) are listed in the chapter "Explanation of key markings".
- Le numéro de série de la machine pour laquelle cette liste de pièces est valable est indiqué sur la première page.
- Toutes les pièces sont représentées en fonction de leur groupement fonctionnel dans la machine.
- Les pièces hâchurées indiquent les pièces limitrophes de groupes de fonctions différents.
- La partie supérieure des pages de figures comprend une présentation globale de la machine. L'emplacement des pièces représentées est signalé par quadrillages.
- Les parties encadrées sur les pages à illustrations représentent les pièces individuelles formant groupe.
- Vous trouverez au chapitre "Explication des symboles" une liste des symboles utilisés sur les pages de figures ( ); 2; 3 etc.)
- El número de serie de la máquina para la cual tiene validez esta lista de piezas va indicado en la página de título.
- Todas las piezas están ilustradas tal como aparecen en la máquina para su funcionamiento.
- Las piezas representadas con rayitas muestran piezas colindantes de otros grupos de funciones.
- En la parte superior de las páginas ilustradas se puede ver una vista en conjunto de la máquina.
   El lugar de montaje de la pieza representada va caracterizada mediante una superficie reticulada.
- Los recuadros en las páginas ilustradas indican las piezas individuales de que se componen los grupos.
- Los signos clave ( ; ; ; ; ; etc.) empleados en las páginas con ilustraciones van listados en el capitulo "Explicaciones de los signos clave".